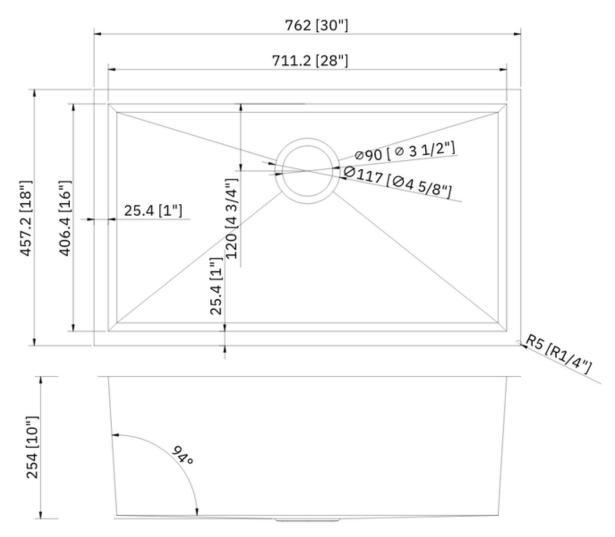

# **Technical Information**

All product dimensions are nominal

Exterior Measurements: 30" x 18" x 10"

Interior Measurements: 28" x 16" x 10"

Bowl Configuration: Single